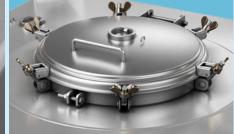

## **SCHÄFER Cube**

Drain valve

Stacking brackets and crane lifting lugs

Screw-down cover

The ergonomic, frameless design and sophisticated, weight saving structure makes the SCHÄFER Cube the ultimate IBC solution. With its stackability and optimum space utilization, the SCHÄFER Cube is an efficient and cost-reducing product of the highest quality. Its certifications ensure that it meets practically all demands.

#### Manhole

- DN 400 or DN 457 in the top section, with screwed cover
- Standard IBCs
- Heatable containers
- Processing containers
- Stainless steel special containers
- Container accessories/replacement parts