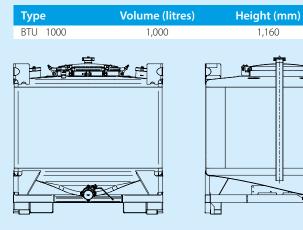

## **SCHÄFER Cube**

Drain valve

Stacking brackets and crane lifting lugs

Screw-down cover

The ergonomic, frameless design and sophisticated, weight saving structure makes the SCHÄFER Cube the ultimate IBC solution. With its stackability and optimum space utilization, the SCHÄFER Cube is an efficient and cost-reducing product of the highest quality. Its certifications ensure that it meets practically all demands.

#### Dimensions

#### Basic size 1.150 x 1.150 mm