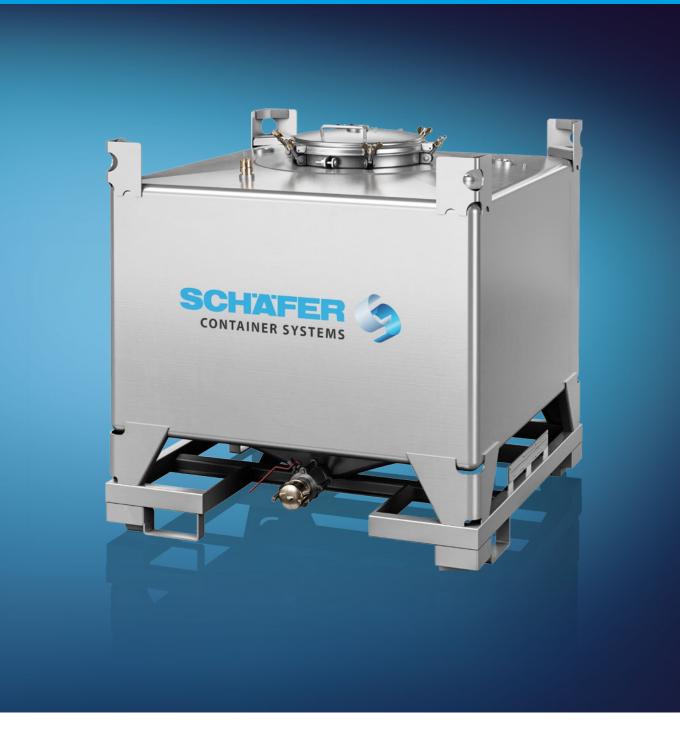

## **SCHÄFER Cube**

Drain valve

Stacking brackets and crane lifting lugs

Screw-down cover

The ergonomic, frameless design and sophisticated, weight saving structure makes the SCHÄFER Cube the ultimate IBC solution. With its stackability and optimum space utilization, the SCHÄFER Cube is an efficient and cost-reducing product of the highest quality. Its certifications ensure that it meets practically all demands.