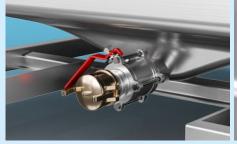

#### Equipment

- Pressure relief valve (0.65 bar maximum)
- Optional stirring device
- Various drain valves available
- Filling adaptors to suit your requirements